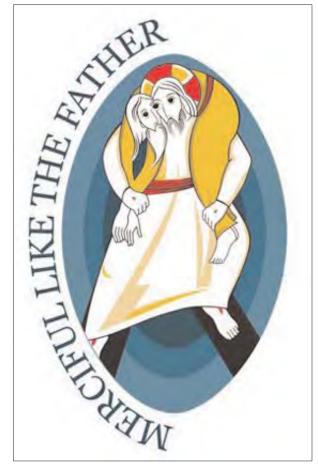

The logo – the work of Jesuit Father Marko I. Rupnik – presents a small summa theologiae of the theme of mercy. In fact, it represents an image quite important to the early Church: that of the Son having taken upon his shoulders the lost soul demonstrating that it is the love of Christ that brings to completion the mystery of his incarnation culminating in redemption.

The logo has been designed in such a way so as to express the profound way in which **the Good Shepherd touches the flesh of humanity** and does so with a love with the power to change one's life.

2

One particular feature worthy of note is that while the Good Shepherd, in his great mercy, takes humanity upon himself, his eyes are merged with those of man.

The logo of the "Jubilee of Mercy" with the motto "Merciful like the Father".

Christ sees with the eyes of **Adam**, and Adam with the eyes of Christ. Every person discovers in Christ, the **new Adam**, one's own humanity and the future that lies ahead, contemplating, in his gaze, the love of the Father.

The scene is captured within the so called **mandorla** (the shape of an almond), a figure quite important in early and medieval iconography, for **it calls to mind the two natures of Christ**, divine and human. The **three concentric ovals**, with colors progressively lighter as we move outward, suggest **the movement of Christ who carries humanity out of the night of sin and death.** Conversely, the depth of the darker color suggests the impenetrability of the love of the Father who forgives all.»

#### Questions to be answered

Why does the halo of the Good Shepherd consist of 4 parts?

Why does the white border, in the left yellow part of the halo, have two sides with an angle of 90?

Why doesn't the Good Shepherd have a beard on his right cheek?

Why is the left eye of Adam united with that of the Good Shepherd?

Why is the face of Adam an exquisitely feminine image?

Why is the beard on a woman's face?

Why does the beard seem fake and poorly drawn?

Why is the beard shaped like a fish complete with a left eye?

Why don't you see the thumb of the right hand of the Good Shepherd?

Why are the hands of Adam as thin as a woman's?

Why don't you see the thumb of the left hand of Adam?

Why don't you see the little finger of the right hand of Adam, while the thumb is evidently well placed, and separated from the other three fingers?

Why is this "crescent shaped form" isolated and uniquely placed between the fingers of Adam and wound on the left foot of the Good Shepherd?

Why is the thin pale gold "blade" extend up until it intersects with the belt on the waist of the Good Shepherd?

Why is this sharp object of a pale gold color, with its left tip, pointing to the wound of the left foot?

Why does the right foot of the Good Shepherd show the red wound, but not His toes?

Why is the shape composed of one pointy, pale, gold forms, pointing to the wound of the left foot, and why does the shiny gold colored "blade" have three pointy edges of which the upper one extends upward to meet the belt around the waist?

Why does this gleaming gold "blade" connect on the left side to the pale gold shape and extend almost to the pale gold area of the "V" configuration?

Why does the white border, in the right yellow part / of the halo, have two sides with an angle of 90?

Why is there a triangular white spot on the edge of the halo of the Good Shepherd?

Why is Adam's belt deep red like the belt that the Good Shepherd wears around his waist?

Why does the shape of Adam's body seem more female than male?

Why is the wound on the chest of the Good Shepherd lacking? Does a fifth wound exist in the logo?

Why does the band on the waist of the Good Shepherd consist of two colors: the outside, bright red and inside, deep red?

Why is the "lost soul," on the shoulders of the Good Shepherd, then called "Adam"?

Why does this shadow give confirmation to the pale gold "V" shape?

— Why does the left hand of the Good Shepherd, have only 4 fingers without showing a thumb?

Why does Adam's left foot show all its toes and why is his big toe positioned on the shape of the "V" of pale gold color?

Why do all four wounds have a pointed shape and not a rounded shape?

Why does the left foot of the Good Shepherd have a broken little toe, indicating that there are only four toes?

Why aren't these two black stripes, under the feet of the Good Shepherd, shown in the shape of a "cross" of Christ's Redemption?
Why do the feet rest on these two black stripes that suggest a shape of an inverted "V"?

Why is there an "Almond" shaped background "which recalls the presence of the two natures" in Christ? And why does the background have three layers of concentric ovals?

Why is it that the "depth of the darker color" suggests "the inscrutability of the love of the Father who forgives everything"?