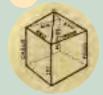

As the **Pointed cubic Stone** is a cube surmounted by a square base pyramid, looking down at it from above, the numbers are represented like this:

**7** = 4 sides + 2 diagonals + central point (6 +1); **5** = 4 sides + central point (4 + 1).

The basic feature of this **pointed cubic Stone** is its **Central point** that, as revealed in the ritual of the 32<sup>th</sup> degree, symbolizes **Lucifer in person**.

The Ecumenical Counter-Church of the Antichrist is formed by the following 4 Masonries: