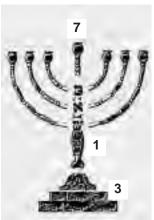

- 1. **Scottish Rite of Perfection:** left foot Lucifer, with **4** toes and **1** wound:
- 2. Ancient and Accepted Scottish Rite: Lucifer's left hand, with 4 fingers and 1 wound;
- 3. **New Reformed Palladian Rite:** the right hand of Lucifer, with **4** fingers and **1** wound;
- 4. **Jewish Masonry of B'nai B'rith** is represented by the Menorah with numbers: 1 + 3 + 7: (1 thumb, 3 fingers of Adam's right hand and 3 + 4 = 7 fingers of his right and left hands) (see details).
- 5. **Lucifer** is represented by the Pointed Cubic Stone to be drawn from 4 parts of the halo of Lucifer and from its center (see details).

The arrangement of fingers of Adam (the Jew) designates the numbers 1, 3 and 7 symbolizing the Menorah. Interestingly, the hands of Adam and the right hand of

Lucifer, between them, indicate the close bond that exists between the New Reformed Palladian Rite and Freemasonry of B'nai B'rith.

#### The New Tower of Babel

The **New Tower of Babel**, symbolized by the **Stone Cross** of the **Satanic Temple dedicated to St. Padre Pio**, and illustrated, in full, on page 15, **we find, in identical form,** also in **Logo of the Jubilee of Mercy:** the "Church of Lucifer" headed by the Jewish Masonry of **B'nai B'rith,** whose Menorah holds the blasphemous and Satanic Masonic **Triple Trinity** complete with the **Infinite Sun of Lucifer** (7 times the Antichrist) and the All-Seeing Eye of Lucifer.