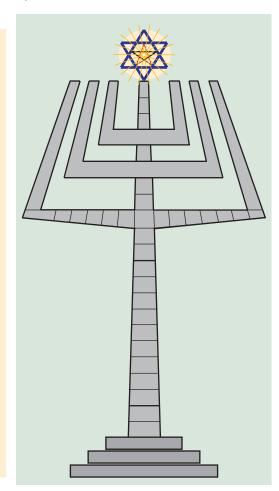

- 1. **Scottish Rite of Perfection:** left foot Lucifer, with **4** toes and **1** wound:
- 2. Ancient and Accepted Scottish Rite: Lucifer's left hand, with 4 fingers and 1 wound;
- 3. **New Reformed Palladian Rite:** the right hand of Lucifer, with **4** fingers and **1** wound;
- 4. **Jewish Masonry of B'nai B'rith** is represented by the Menorah with numbers: 1 + 3 + 7: (1 thumb, 3 fingers of Adam's right hand and 3 + 4 = 7 fingers of his right and left hands) (see details).
- 5. **Lucifer** is represented by the Pointed Cubic Stone to be drawn from 4 parts of the halo of Lucifer and from its center (see details).

The arrangement of fingers of Adam (the Jew) designates the numbers 1, 3 and 7 symbolizing the Menorah. Interestingly, the hands of Adam and the right hand of

Lucifer, between them, indicate the close bond that exists between the New Reformed Palladian Rite and Freemasonry of B'nai B'rith.

#### The New Tower of Babel

The **New Tower of Babel**, symbolized by the **Stone Cross** of the **Satanic Temple dedicated to St. Padre Pio**, and illustrated, in full, on page 15, **we find, in identical form,** also in **Logo of the Jubilee of Mercy:** the "Church of Lucifer" headed by the Jewish Masonry of **B'nai B'rith,** whose Menorah holds the blasphemous and Satanic Masonic **Triple Trinity** complete with the **Infinite Sun of Lucifer** (7 times the Antichrist) and the All-Seeing Eye of Lucifer.