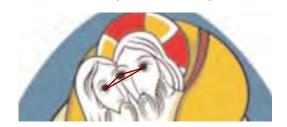

The logo has been designed in such a way so as to express the profound way in which **the Good Shepherd touches the flesh of humanity** and does so with a love with the power to change one's life.

2

One particular feature worthy of note is that while the Good Shepherd, in his great mercy, takes humanity upon himself, his eyes are merged with those of man.

The logo of the "Jubilee of Mercy" with the motto "Merciful like the Father".

Christ sees with the eyes of **Adam**, and Adam with the eyes of Christ. Every person discovers in Christ, the **new Adam**, one's own humanity and the future that lies ahead, contemplating, in his gaze, the love of the Father.

Why is the left eye of Adam united with that of the Good Shepherd?

Why is the face of Adam an exquisitely feminine image?

Why is the beard on a woman's face?

Why does the beard seem fake and poorly drawn?

Why is the beard shaped like a fish complete with a left eye?

Why don't you see the thumb of the right hand of the Good Shepherd?

Why are the hands of Adam as thin as a woman's?

Why don't you see the thumb of the left hand of Adam?

Why don't you see the little finger of the right hand of Adam, while the thumb is evidently well placed, and separated from the other three fingers?

Why is this "crescent shaped form" isolated and uniquely placed between the fingers of Adam and wound on the left foot of the Good Shepherd?

Why is the thin pale gold "blade" extend up until it intersects with the belt on the waist of the Good Shepherd?

Why is this sharp object of a pale gold color, with its left tip, pointing to the wound of the left foot?

Why does the right foot of the Good Shepherd show the red wound, but not His toes?

Why is the shape composed of one pointy, pale, gold forms, pointing to the wound of the left foot, and why does the shiny gold colored "blade" have three pointy edges of which the upper one extends upward to meet the belt around the waist?

Why does this gleaming gold "blade" connect on the left side to the pale gold shape and extend almost to the pale gold area of the "V" configuration?

Why does the white border, in the right yellow part / of the halo, have two sides with an angle of 90?

Why is there a triangular white spot on the edge of the halo of the Good Shepherd?

Why is Adam's belt deep red like the belt that the Good Shepherd wears around his waist?

Why does the shape of Adam's body seem more female than male?

Why is the wound on the chest of the Good Shepherd lacking? Does a fifth wound exist in the logo?

Why does the band on the waist of the Good Shepherd consist of two colors: the outside, bright red and inside, deep red?

Why is the "lost soul," on the shoulders of the Good Shepherd, then called "Adam"?

Why does this shadow give confirmation to the pale gold "V" shape?

— Why does the left hand of the Good Shepherd, have only 4 fingers without showing a thumb?

Why does Adam's left foot show all its toes and why is his big toe positioned on the shape of the "V" of pale gold color?

Why do all four wounds have a pointed shape and not a rounded shape?

Why does the left foot of the Good Shepherd have a broken little toe, indicating that there are only four toes?

Why aren't these two black stripes, under the feet of the Good Shepherd, shown in the shape of a "cross" of Christ's Redemption?
Why do the feet rest on these two black stripes that suggest a shape of an inverted "V"?