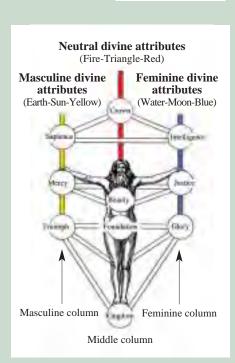

6 + 1 = 7

•

**4** + **1** = **5** 

Pointed cubic Stone - 7 or 5

1st Trinity
Triangle
MASON of the 1st degree
Rebellion against God

Water

**Earth** 

Earth (Sun)
Masculine divine attributes
of Adam Kadmon

Water (Moon)
Feminine divine attributes
of Adam Kadmon

Fire (Triangle)
Neutral divine attributes
of Adam Kadmon

The pointed cubic Stone or perfect Stone symbolizes:

- 1. the Man-God or Master Mason;
- 2. one Masonic Obedience.

#### **Adam Kadmon**

According to the Kaballah, **Adam Kadmon** or **Celestial Man**, like the masculine-feminine God, has divine attributes which are **masculine**, **feminine** and **neutral**. The last ones are symbolized by a **Triangle**. The eyes of Lucifer and of Adam, with the common eye, form a **Triangle**.