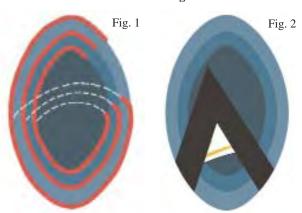

#### The Antichrist

The darker color **of the inside oval** indicates the darkness of Lucifer from which comes the **kingdom of the Antichrist.** 

The **Beast of the Apocalypse:** "the picture [of the 2 men] is placed within [the background in the shape of ] an almond ... which calls to mind the presence of two natures": the name: **Antichrist;** number: **666.** Since the **Antichrist,** with his "divine attributes" is placed at the apex of the **New Tower of Babel,** to become the **Infinite Sun of Lucifer,** it should manifest itself **7 times** along with the **All-seeing Eye of Lucifer:** 

- 1. Antichrist: 666 of the background, Fig. 1;
- 2. Antichrist: A on the background, Fig. 2;
- 3. Antichrist: A with BDC and br. gold blade;
- 4. **Antichrist:** A with GAE and line CD;
- 5. Antichrist: waist-band Third Trinity;
- 6. **Antichrist: Third Trinity,** formed by 5,6,7 of the light gold and bright gold forms;
- 7. **Antichrist:** point F union of: **Lucifer** (wound), Head Palladic Rite (4 + 1), Head of B'nai B'rith (1,3,7 Menorah).
- 8. All-seeing Eye of Lucifer: lunette.