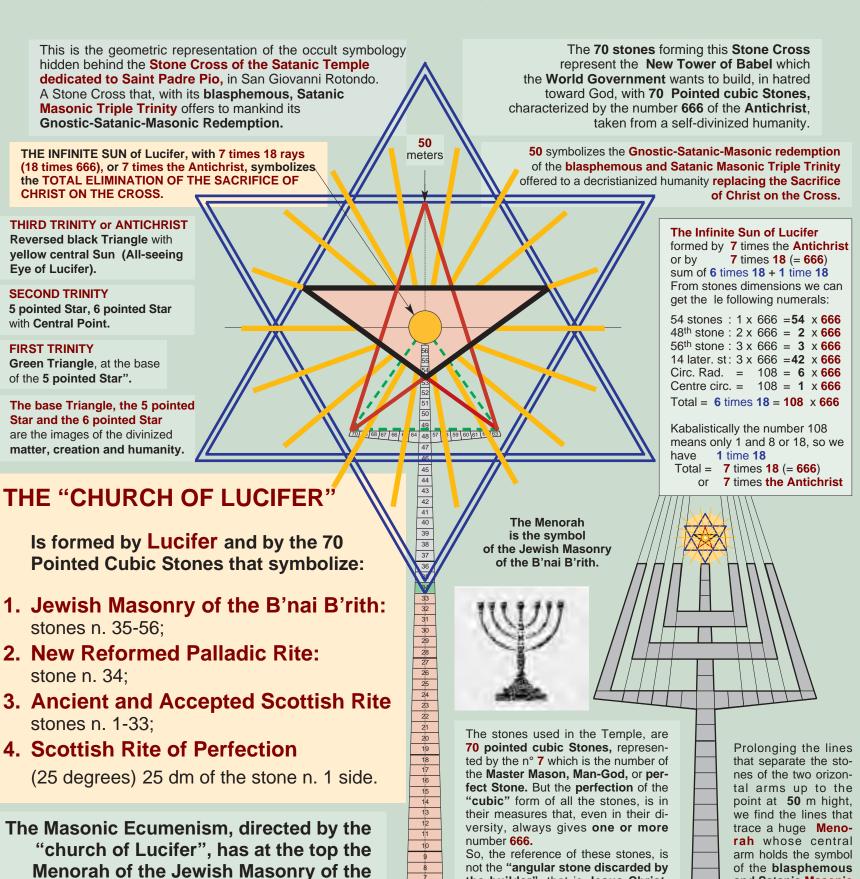

## THE MASONIC TRIPLE TRINITY

#### 2nd Trinity MAN-GOD - 7 MASTER MASON

Triangle 1st Trinity + the two sexes of divinity = 5 pointed Star —

= Body of the World

6 pointed Star + — Central point or Satanic holy Spirit

= **Jewish Soul** (Without supernatural vision)

= Soul of the World

**Emperor of the World - 6** 

6 pointed Star

The Celestial Man, or Adam Kadmon, of the Jewish Kabbalah

#### Baphomet "god" of Masonry

Lucifer

5

3rd Trinity Reversed TRIANGLE ANTICHRIST – 666

**Dragon**Lucifer - Baphomet - 5

First Beast Emperor of the World – 6

#### **Second Beast**

Patriarch of the World – **7**Patriarch of Masonry
Supr. Pontifex of Univ. Masonry
Supreme Head of the Illuminati

All-seeing Eye of Lucifer

Patriarch of the World - 7

7 Man-God - 7

Masonry - 7

6 + 1 = 7

•

**4** + **1** = **5** 

Pointed cubic Stone - 7 or 5

1st Trinity
Triangle
MASON of the 1st degree
Rebellion against God

Water

**Earth** 

Earth (Sun)
Masculine divine attributes
of Adam Kadmon

Water (Moon)
Feminine divine attributes
of Adam Kadmon

Fire (Triangle)
Neutral divine attributes
of Adam Kadmon

The pointed cubic Stone or perfect Stone symbolizes:

- 1. the Man-God or Master Mason;
- 2. one Masonic Obedience.

As the **Pointed cubic Stone** is a cube surmounted by a square base pyramid, looking down at it from above, the numbers are represented like this:

**7** = 4 sides + 2 diagonals + central point (6 +1); **5** = 4 sides + central point (4 + 1).

The basic feature of this **pointed cubic Stone** is its **Central point** that, as revealed in the ritual of the 32<sup>th</sup> degree, symbolizes **Lucifer in person**.

The Ecumenical Counter-Church of the Antichrist is formed by the following 4 Masonries:

- 1. Jewish Masonry of the B'nai B'rith;
- 2. New and Reformed Palladic Rite;
- 3. Ancient and Accepted Scottish Rite;
- 4. Scottish Rite of Perfection;

As a Masonry is represented by a **pointed cubic Stone**, the Counter-Church of Lucifer must have **4 symbols** of this Stone.

These are the numbers: 6 + 1 or 4 + 1.

# THE TEMPLE OF THE "ECUMENCAL COUNTER-CHURCH" OF THE ANTICHRIST

"Chiesa viva" \*\*\* March 2016 5

B'nai B'rith which holds the symbol of

Satanic Masonic TRIPLE TRINITY!

their deepest secret: the blasphemous and

the builder", that is Jesus Christ, but its opposite: the ANTICHRIST!

Square side of the 1st stone = 25 dm

and Satanic Masonic

**Triple Trinity.** 

The "Church of Lucifer"

The "Church of Lucifer" is formed by **4 Masonries** which are represented by **Pointed Cubic Stones** symbolized by the numbers 4 + 1, in which the n. 1, represents **Lucifer**, characterized by the **pointed red wound** on the left foot and the hands of the Good Shepherd:

- 1. **Scottish Rite of Perfection:** left foot Lucifer, with **4** toes and **1** wound:
- 2. Ancient and Accepted Scottish Rite: Lucifer's left hand, with 4 fingers and 1 wound;
- 3. **New Reformed Palladian Rite:** the right hand of Lucifer, with **4** fingers and **1** wound;
- 4. **Jewish Masonry of B'nai B'rith** is represented by the Menorah with numbers: 1 + 3 + 7: (1 thumb, 3 fingers of Adam's right hand and 3 + 4 = 7 fingers of his right and left hands) (see details).
- 5. **Lucifer** is represented by the Pointed Cubic Stone to be drawn from 4 parts of the halo of Lucifer and from its center (see details).

The arrangement of fingers of Adam (the Jew) designates the numbers 1, 3 and 7 symbolizing the Menorah. Interestingly, the hands of Adam and the right hand of

Lucifer, between them, indicate the close bond that exists between the New Reformed Palladian Rite and Freemasonry of B'nai B'rith.

#### **The Triple Trinity**

**1st Trinity:** the **Triangle** with vertex: **1** - Earth; **2** - Water; **3** - Fire;

**2nd Trinity: Triangle** + 2 sharp blades coming from the body shaped in the form of a "6" = **5 pointed Star, Body of the World,** symbolized by the light gold "V" shaped area = 5 (Roman numeral). The 6-shaped area represents the **6 pointed Star** that, with the **central Point** (bright gold blade) forms the n. 7 = **Jewish Soul of the World.** 

**3rd Trinity:** the waist-band of Lucifer with central color **dark red** (**Lucifer**) and the other two bright red colors: the superior (**Emperor of the World**) and the inferior (**Patriarch of the World**).

**All-seeing Eye of Lucifer:** is the **"lunette"** stylized symbol of an eye, placed between Adam's hands and the red wound of the right foot of Lucifer.

#### The Antichrist

The darker color **of the inside oval** indicates the darkness of Lucifer from which comes the **kingdom of the Antichrist.** 

The **Beast of the Apocalypse:** "the picture [of the 2 men] is placed within [the background in the shape of ] an almond ... which calls to mind the presence of two natures": the name: **Antichrist;** number: **666.** Since the **Antichrist,** with his "divine attributes" is placed at the apex of the **New Tower of Babel,** to become the **Infinite Sun of Lucifer,** it should manifest itself **7 times** along with the **All-seeing Eye of Lucifer:** 

- 1. Antichrist: 666 of the background, Fig. 1;
- 2. Antichrist: A on the background, Fig. 2;
- 3. Antichrist: A with BDC and br. gold blade;
- 4. **Antichrist:** A with GAE and line CD;
- 5. Antichrist: waist-band Third Trinity;
- 6. **Antichrist: Third Trinity,** formed by 5,6,7 of the light gold and bright gold forms;
- 7. **Antichrist:** point F union of: **Lucifer** (wound), Head Palladic Rite (4 + 1), Head of B'nai B'rith (1,3,7 Menorah).
- 8. All-seeing Eye of Lucifer: lunette.

#### The New Tower of Babel

The **New Tower of Babel**, symbolized by the **Stone Cross** of the **Satanic Temple dedicated to St. Padre Pio**, and illustrated, in full, on page 15, **we find, in identical form,** also in **Logo of the Jubilee of Mercy:** the "Church of Lucifer" headed by the Jewish Masonry of **B'nai B'rith,** whose Menorah holds the blasphemous and Satanic Masonic **Triple Trinity** complete with the **Infinite Sun of Lucifer** (7 times the Antichrist) and the All-Seeing Eye of Lucifer.