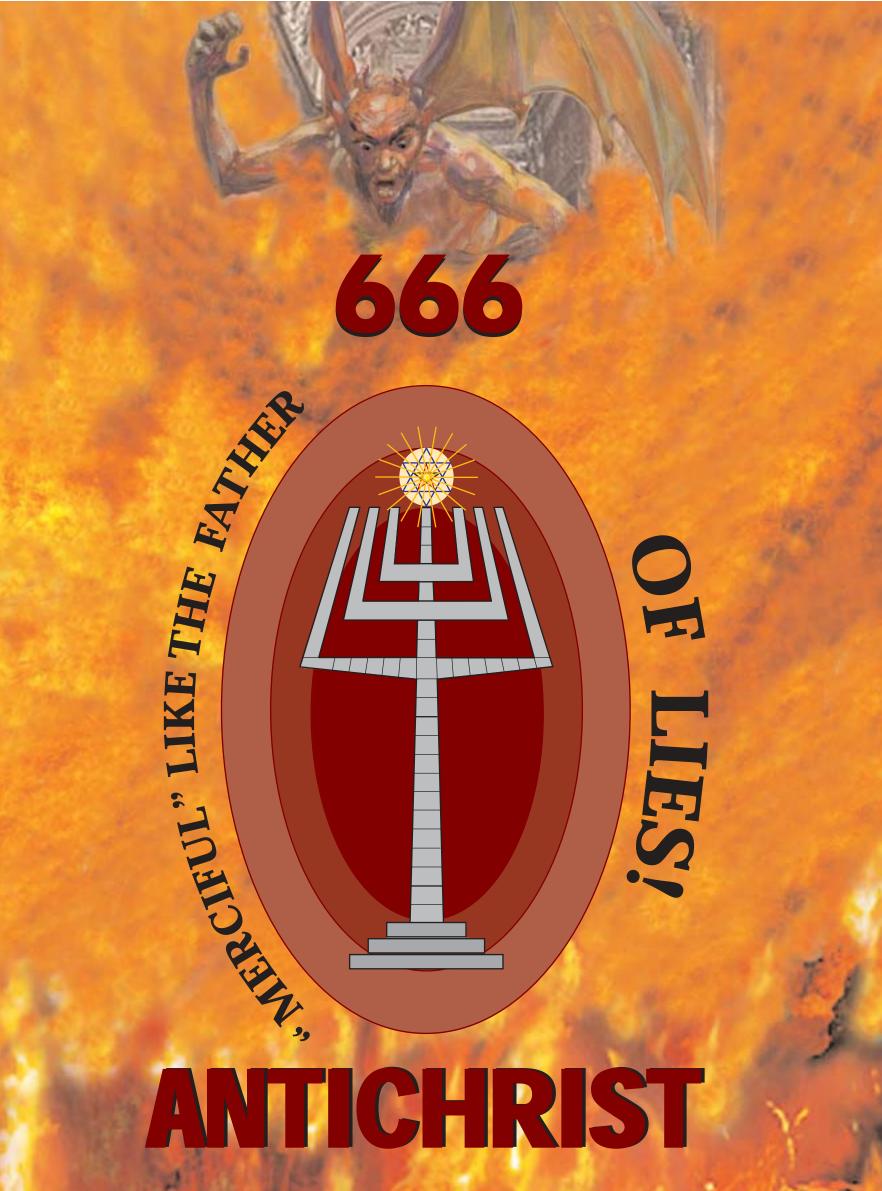

## THE MASONIC TRIPLE TRINITY

#### 2nd Trinity MAN-GOD - 7 MASTER MASON

Triangle 1st Trinity + the two sexes of divinity = 5 pointed Star —

= Body of the World

6 pointed Star + — Central point or Satanic holy Spirit

= **Jewish Soul** (Without supernatural vision)

= Soul of the World

**Emperor of the World - 6** 

6 pointed Star

The Celestial Man, or Adam Kadmon, of the Jewish Kabbalah

#### Baphomet "god" of Masonry

Lucifer

5

3rd Trinity Reversed TRIANGLE ANTICHRIST – 666

**Dragon**Lucifer - Baphomet - 5

First Beast Emperor of the World – 6

#### **Second Beast**

Patriarch of the World – **7**Patriarch of Masonry
Supr. Pontifex of Univ. Masonry
Supreme Head of the Illuminati

All-seeing Eye of Lucifer

Patriarch of the World - 7

7 Man-God - 7

Masonry - 7

#### The Antichrist

The darker color **of the inside oval** indicates the darkness of Lucifer from which comes the **kingdom of the Antichrist.** 

The **Beast of the Apocalypse:** "the picture [of the 2 men] is placed within [the background in the shape of ] an almond ... which calls to mind the presence of two natures": the name: **Antichrist;** number: **666.** Since the **Antichrist,** with his "divine attributes" is placed at the apex of the **New Tower of Babel,** to become the **Infinite Sun of Lucifer,** it should manifest itself **7 times** along with the **All-seeing Eye of Lucifer:** 

- 1. Antichrist: 666 of the background, Fig. 1;
- 2. Antichrist: A on the background, Fig. 2;
- 3. Antichrist: A with BDC and br. gold blade;
- 4. **Antichrist:** A with GAE and line CD;
- 5. Antichrist: waist-band Third Trinity;
- 6. **Antichrist: Third Trinity,** formed by 5,6,7 of the light gold and bright gold forms;
- 7. **Antichrist:** point F union of: **Lucifer** (wound), Head Palladic Rite (4 + 1), Head of B'nai B'rith (1,3,7 Menorah).
- 8. All-seeing Eye of Lucifer: lunette.

#### The New Tower of Babel

The **New Tower of Babel**, symbolized by the **Stone Cross** of the **Satanic Temple dedicated to St. Padre Pio**, and illustrated, in full, on page 15, **we find, in identical form,** also in **Logo of the Jubilee of Mercy:** the "Church of Lucifer" headed by the Jewish Masonry of **B'nai B'rith,** whose Menorah holds the blasphemous and Satanic Masonic **Triple Trinity** complete with the **Infinite Sun of Lucifer** (7 times the Antichrist) and the All-Seeing Eye of Lucifer.