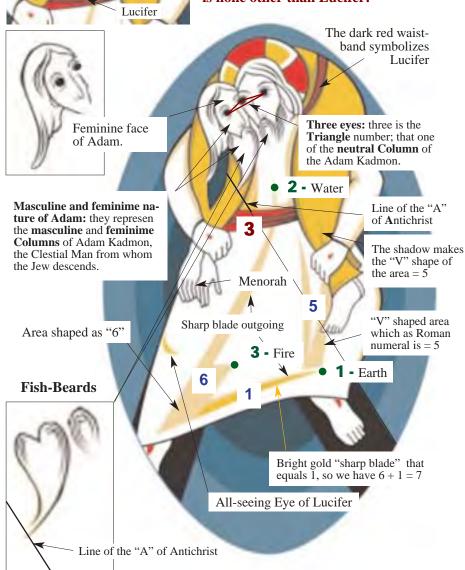

#### Questions to be answered

Why does the halo of the Good Shepherd consist of 4 parts?

Why does the white border, in the left yellow part of the halo, have two sides with an angle of 90?

Why doesn't the Good Shepherd have a beard on his right cheek?

Why is the left eye of Adam united with that of the Good Shepherd?

Why is the face of Adam an exquisitely feminine image?

Why is the beard on a woman's face?

Why does the beard seem fake and poorly drawn?

Why is the beard shaped like a fish complete with a left eye?

Why don't you see the thumb of the right hand of the Good Shepherd?

Why are the hands of Adam as thin as a woman's?

Why don't you see the thumb of the left hand of Adam?

Why don't you see the little finger of the right hand of Adam, while the thumb is evidently well placed, and separated from the other three fingers?

Why is this "crescent shaped form" isolated and uniquely placed between the fingers of Adam and wound on the left foot of the Good Shepherd?

Why is the thin pale gold "blade" extend up until it intersects with the belt on the waist of the Good Shepherd?

Why is this sharp object of a pale gold color, with its left tip, pointing to the wound of the left foot?

Why does the right foot of the Good Shepherd show the red wound, but not His toes?

Why is the shape composed of one pointy, pale, gold forms, pointing to the wound of the left foot, and why does the shiny gold colored "blade" have three pointy edges of which the upper one extends upward to meet the belt around the waist?

Why does this gleaming gold "blade" connect on the left side to the pale gold shape and extend almost to the pale gold area of the "V" configuration?

Why does the white border, in the right yellow part / of the halo, have two sides with an angle of 90?

Why is there a triangular white spot on the edge of the halo of the Good Shepherd?

Why is Adam's belt deep red like the belt that the Good Shepherd wears around his waist?

Why does the shape of Adam's body seem more female than male?

Why is the wound on the chest of the Good Shepherd lacking? Does a fifth wound exist in the logo?

Why does the band on the waist of the Good Shepherd consist of two colors: the outside, bright red and inside, deep red?

Why is the "lost soul," on the shoulders of the Good Shepherd, then called "Adam"?

Why does this shadow give confirmation to the pale gold "V" shape?

— Why does the left hand of the Good Shepherd, have only 4 fingers without showing a thumb?

Why does Adam's left foot show all its toes and why is his big toe positioned on the shape of the "V" of pale gold color?

Why do all four wounds have a pointed shape and not a rounded shape?

Why does the left foot of the Good Shepherd have a broken little toe, indicating that there are only four toes?

Why aren't these two black stripes, under the feet of the Good Shepherd, shown in the shape of a "cross" of Christ's Redemption?
Why do the feet rest on these two black stripes that suggest a shape of an inverted "V"?

Why is there an "Almond" shaped background "which recalls the presence of the two natures" in Christ? And why does the background have three layers of concentric ovals?

Why is it that the "depth of the darker color" suggests "the inscrutability of the love of the Father who forgives everything"?

#### The Pointed Cubic Stone-Lucifer

The halo of the Good Shepherd has a circular shape, but in its two yellow areas, there are two white lines placed at 90°, together with the triangular white spot in the lower right part of the halo, "suggest" a square with a central point. The center of this "square" is starting from the dark red belt (Lucifer color in the Third Trinity), down and then up to the left eye which forms a "6" (the Wicked) located at the center of the halo. So it appears that the eye is to Lucifer and that the Good Shepherd is none other than Lucifer!

#### **The Triple Trinity**

**1st Trinity:** the **Triangle** with vertex: **1** - Earth; **2** - Water; **3** - Fire;

**2nd Trinity: Triangle** + 2 sharp blades coming from the body shaped in the form of a "6" = **5 pointed Star, Body of the World,** symbolized by the light gold "V" shaped area = 5 (Roman numeral). The 6-shaped area represents the **6 pointed Star** that, with the **central Point** (bright gold blade) forms the n. 7 = **Jewish Soul of the World.** 

**3rd Trinity:** the waist-band of Lucifer with central color **dark red** (**Lucifer**) and the other two bright red colors: the superior (**Emperor of the World**) and the inferior (**Patriarch of the World**).

**All-seeing Eye of Lucifer:** is the **"lunette"** stylized symbol of an eye, placed between Adam's hands and the red wound of the right foot of Lucifer.

#### **Adam Kadmon**

According to the Kaballah, **Adam Kadmon** or **Celestial Man**, like the masculine-feminine God, has divine attributes which are **masculine**, **feminine** and **neutral**. The last ones are symbolized by a **Triangle**. The eyes of Lucifer and of Adam, with the common eye, form a **Triangle**.