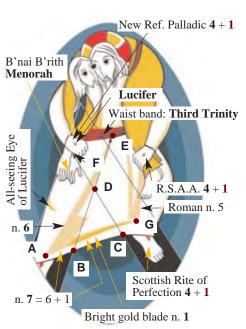

#### The Pointed Cubic Stone-Lucifer

The halo of the Good Shepherd has a circular shape, but in its two yellow areas, there are two white lines placed at 90°, together with the triangular white spot in the lower right part of the halo, "suggest" a square with a central point. The center of this "square" is starting from the dark red belt (Lucifer color in the Third Trinity), down and then up to the left eye which forms a "6" (the Wicked) located at the center of the halo. So it appears that the eye is to Lucifer and that the Good Shepherd is none other than Lucifer!

#### **The Triple Trinity**

**1st Trinity:** the **Triangle** with vertex: **1** - Earth; **2** - Water; **3** - Fire;

**2nd Trinity: Triangle** + 2 sharp blades coming from the body shaped in the form of a "6" = **5 pointed Star, Body of the World,** symbolized by the light gold "V" shaped area = 5 (Roman numeral). The 6-shaped area represents the **6 pointed Star** that, with the **central Point** (bright gold blade) forms the n. 7 = **Jewish Soul of the World.** 

**3rd Trinity:** the waist-band of Lucifer with central color **dark red** (**Lucifer**) and the other two bright red colors: the superior (**Emperor of the World**) and the inferior (**Patriarch of the World**).

**All-seeing Eye of Lucifer:** is the **"lunette"** stylized symbol of an eye, placed between Adam's hands and the red wound of the right foot of Lucifer.

#### **Adam Kadmon**

According to the Kaballah, **Adam Kadmon** or **Celestial Man**, like the masculine-feminine God, has divine attributes which are **masculine**, **feminine** and **neutral**. The last ones are symbolized by a **Triangle**. The eyes of Lucifer and of Adam, with the common eye, form a **Triangle**.

#### The Antichrist

The darker color **of the inside oval** indicates the darkness of Lucifer from which comes the **kingdom of the Antichrist.** 

The **Beast of the Apocalypse:** "the picture [of the 2 men] is placed within [the background in the shape of ] an almond ... which calls to mind the presence of two natures": the name: **Antichrist;** number: **666.** Since the **Antichrist,** with his "divine attributes" is placed at the apex of the **New Tower of Babel,** to become the **Infinite Sun of Lucifer,** it should manifest itself **7 times** along with the **All-seeing Eye of Lucifer:** 

- 1. Antichrist: 666 of the background, Fig. 1;
- 2. Antichrist: A on the background, Fig. 2;
- 3. Antichrist: A with BDC and br. gold blade;
- 4. **Antichrist:** A with GAE and line CD;
- 5. Antichrist: waist-band Third Trinity;
- 6. **Antichrist: Third Trinity,** formed by 5,6,7 of the light gold and bright gold forms;
- 7. **Antichrist:** point F union of: **Lucifer** (wound), Head Palladic Rite (4 + 1), Head of B'nai B'rith (1,3,7 Menorah).
- 8. All-seeing Eye of Lucifer: lunette.